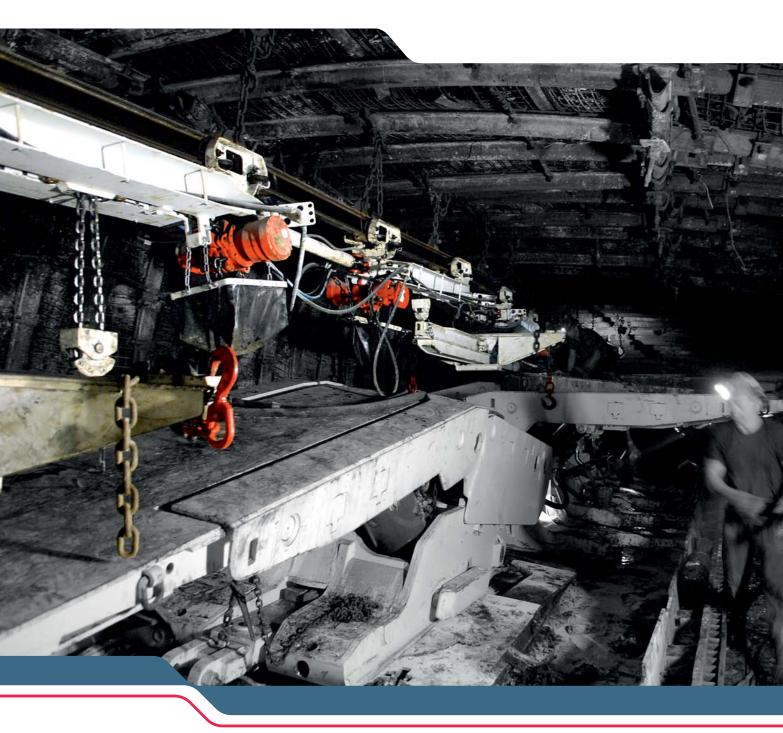

## **FEATURES**

- Hoisting speeds of up to 3.0 m/min
- Parallel hoisting
- High hoisting capacity
- Minimum waste of height due to adjustable transport frames and load carrying devices
- Chains can be operated independently
- Ideal load distribution due to a minimum of 4 trolleys
- Optimised for minimum waste of space

## **ADVANTAGES**

- Flexible, continuous transport of equipment material and men
- High transport capacity continuously going from 0 - 30 degrees incline
- Short instruction time, simple operation and high availability
- Safe operation, lifting and lowering of loads also in declines