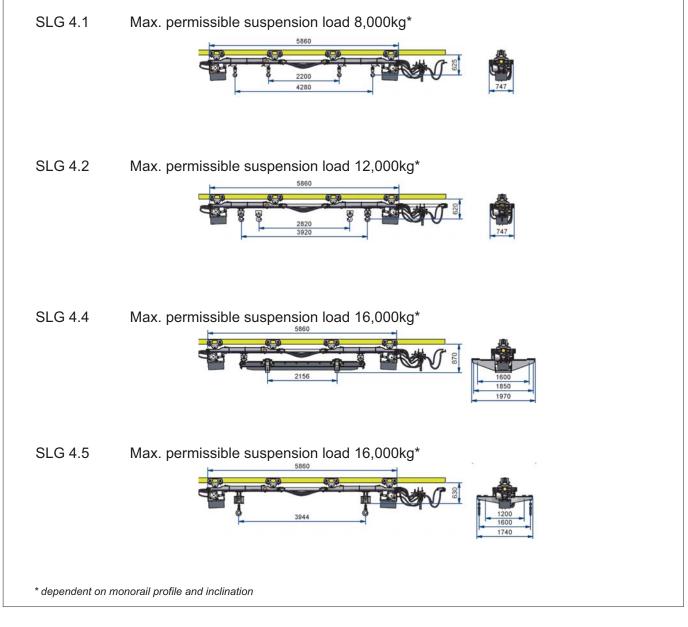

## LIFTING BEAM SLG 4.X

## **FEATURES**

- Hoisting speeds of up to 3.0 m/min
- Parallel hoisting
- High hoisting capacity
- Minimum waste of height due to adjustable transport frames and load carrying devices
- Chains can be operated independently
- Ideal load distribution due to a minimum of 4 trolleys
- Optimised for minimum waste of space

## **G** DIMENSIONS / TECHNICAL DATA

## **ADVANTAGES**

- Flexible, continuous transport of equipment material and men
- High transport capacity continuously going from 0 - 30 degrees incline
- Short instruction time, simple operation and high availability
- Safe operation, lifting and lowering of loads also in declines



SMT Scharf GmbH Römerstr. 104 59075 Hamm, Germany P +49 2381 96001 F +49 2381 960230 info@smtscharf.com smtscharf.com